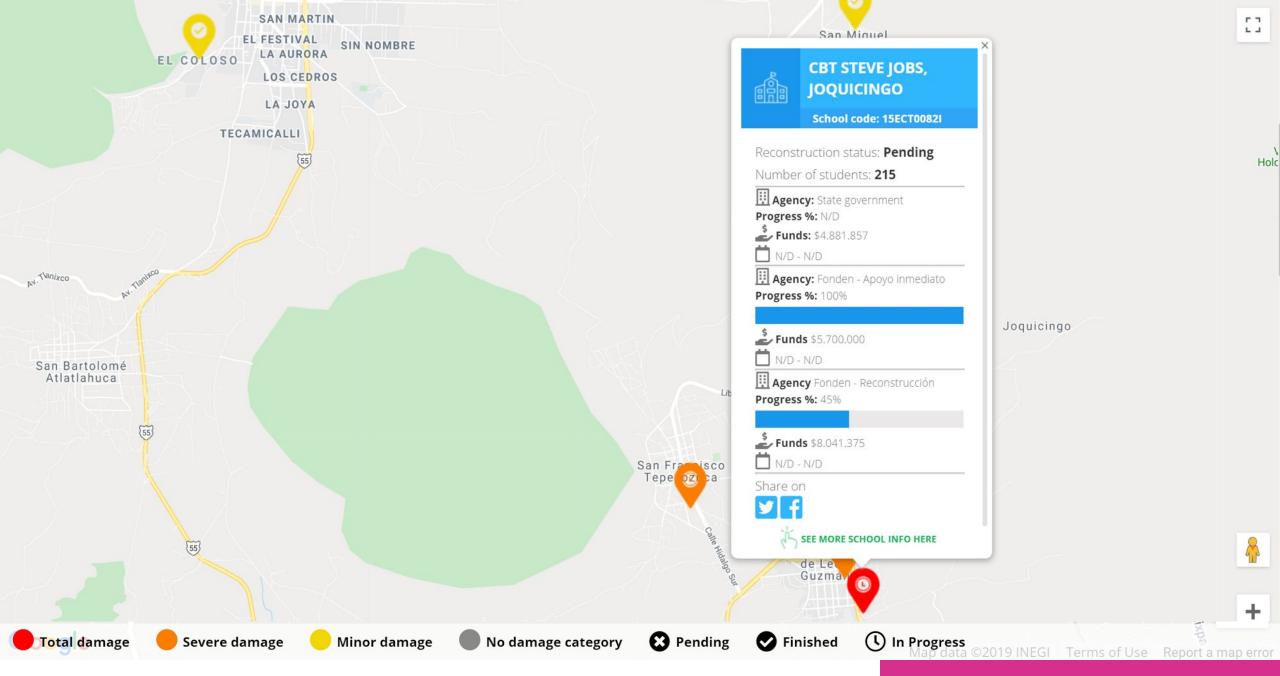

## SCHOOL RECONSTRUCTION MAP

Este sitio es un esfuerzo de organizaciones de sociedad civil y sector privado para incrementar la transparencia y rendición de cuentas alrededor de los esfuerzos de reconstrucción de escuelas después de los sismos de septiembre del año pasado. Buscamos que la herramienta ayude a organizaciones y autoridades a eficientar el uso de recursos y, a la par, sirva a las comunidades educativas para corroborar, exigir y contribuir a la reconstrucción de sus planteles.

La información de este sitio está en constante actualización, con base en los datos proporcionados por autoridades educativas, iniciativa privada y organizaciones civiles. La veracidad de los datos es responsabilidad de cada autoridad u organización. Fecha de última actualización: 19 de septiembre de 2019

## **USE THE FILTERS TO FIND AND SELECT DAMAGED SCHOOLS**

| School name or code        |     | <b>Reconstruction Status</b>                                                                                           | Reconstruction Agencies                                                                                                                                                            |                                                                                                                       |
|----------------------------|-----|------------------------------------------------------------------------------------------------------------------------|------------------------------------------------------------------------------------------------------------------------------------------------------------------------------------|-----------------------------------------------------------------------------------------------------------------------|
|                            |     | <ul><li>✓ Pending</li><li>✓ In Progress</li><li>✓ Finished</li><li>Level of damage</li><li>☐ Severe or total</li></ul> | Government Escuelas al CIEN FONDEN - Apoyo inmediato FONDEN - Reconstrucción Gobiernos estatales Gobiernos extranjeros Programa de la Reforma Educativa Seguros de infraestructura | Construyendo Fideicomiso Fuerza México Fundación Adopta una Escuela Fundación Alfonso Noriega Fundación BBVA Bancomer |
| School level               |     |                                                                                                                        |                                                                                                                                                                                    |                                                                                                                       |
| All                        | •   | <ul><li>■ Moderate</li><li>■ Minor</li></ul>                                                                           |                                                                                                                                                                                    |                                                                                                                       |
| State                      |     | ■ No damage category                                                                                                   |                                                                                                                                                                                    | Fundación Carlos Slim Fundación Gentera Fundacion IENOVA                                                              |
| All                        | •   |                                                                                                                        |                                                                                                                                                                                    | <ul> <li>Fundación Kaluz y Mexichen</li> <li>Fundación Telefónica</li> <li>Fundación Teletón</li> </ul>               |
| City                       |     |                                                                                                                        |                                                                                                                                                                                    | ☐ Fundación Televisa<br>☐ Happy Hearts Fund<br>☐ Niños en Alegría A.C.                                                |
| All                        | •   |                                                                                                                        |                                                                                                                                                                                    | <ul><li>ProEducación IAP</li><li>Otras fundaciones</li></ul>                                                          |
| Number of students(0-8000) | )   |                                                                                                                        |                                                                                                                                                                                    |                                                                                                                       |
| 0                          |     |                                                                                                                        |                                                                                                                                                                                    |                                                                                                                       |
| Erase filters QSea         | rch |                                                                                                                        |                                                                                                                                                                                    |                                                                                                                       |
| <b>O</b> Download result   | ts  |                                                                                                                        |                                                                                                                                                                                    |                                                                                                                       |