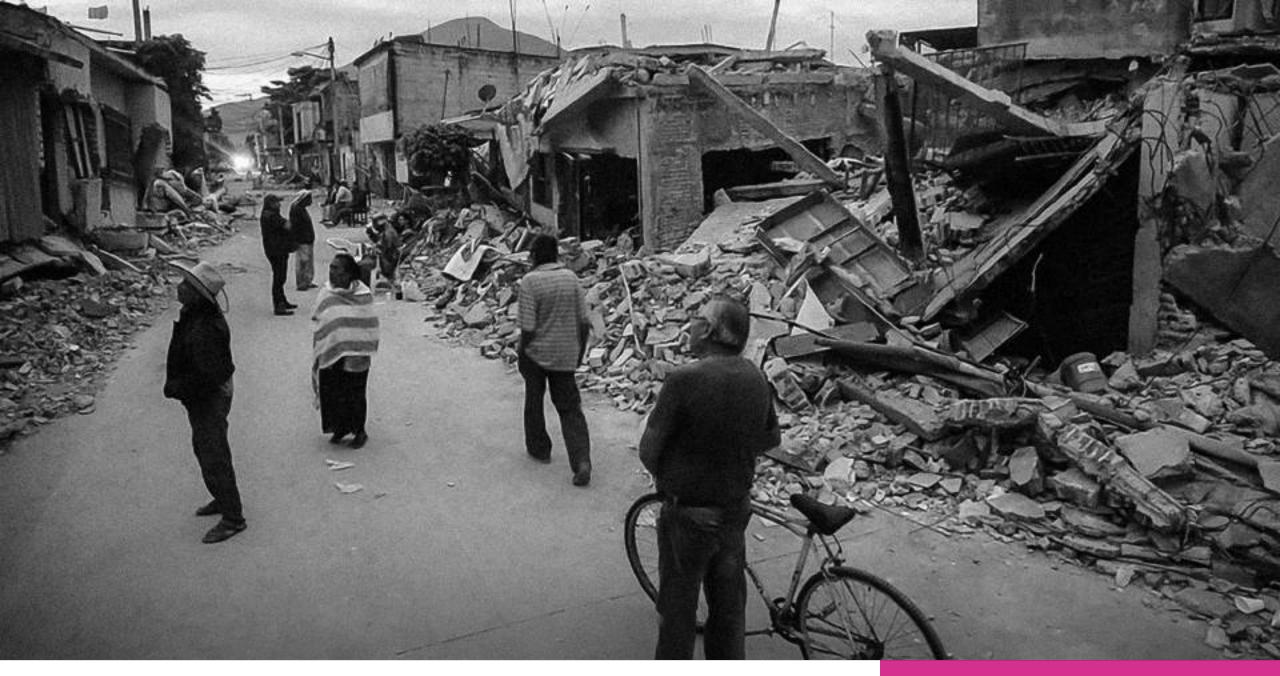

## SCHOOL RECONSTRUCTION MAP

Este sitio es un esfuerzo de organizaciones de sociedad civil y sector privado para incrementar la transparencia y rendición de cuentas alrededor de los esfuerzos de reconstrucción de escuelas después de los sismos de septiembre del año pasado. Buscamos que la herramienta ayude a organizaciones y autoridades a eficientar el uso de recursos y, a la par, sirva a las comunidades educativas para corroborar, exigir y contribuir a la reconstrucción de sus planteles.