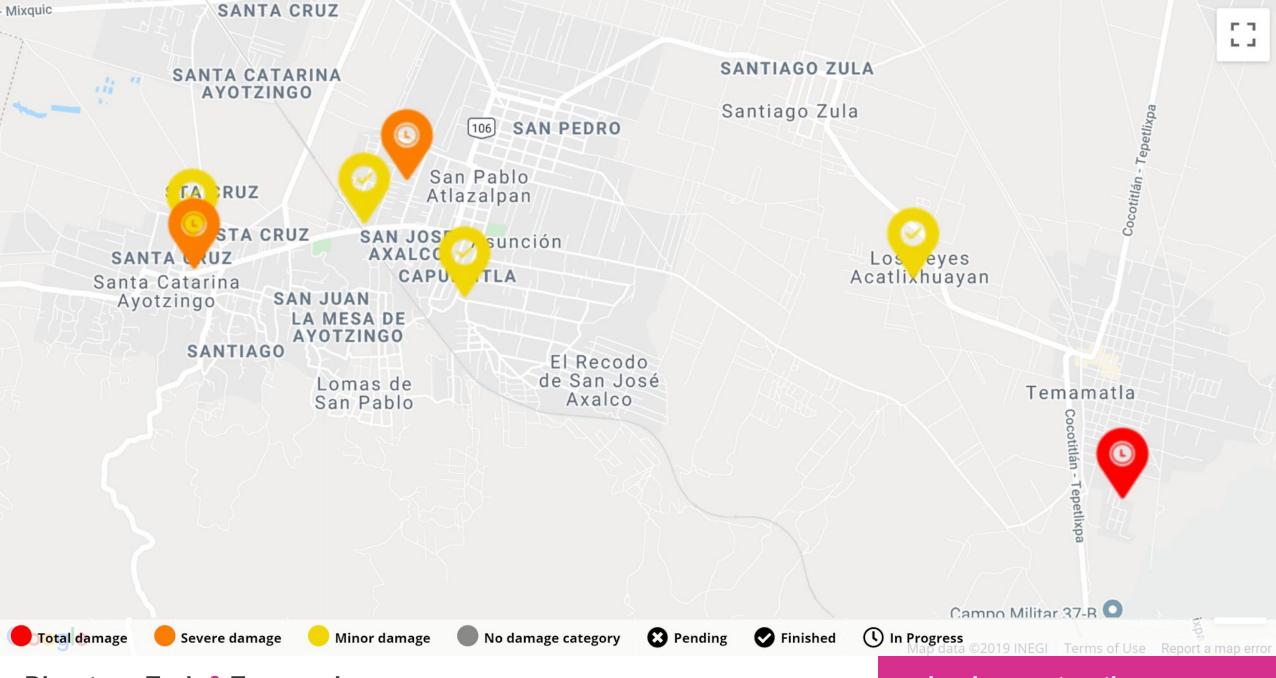

## **USE THE FILTERS TO FIND AND SELECT DAMAGED SCHOOLS**

| School name or code        |     | <b>Reconstruction Status</b>                                                                                           | Reconstruction Agencies                                                                                                                                                            |                                                                                                                       |
|----------------------------|-----|------------------------------------------------------------------------------------------------------------------------|------------------------------------------------------------------------------------------------------------------------------------------------------------------------------------|-----------------------------------------------------------------------------------------------------------------------|
|                            |     | <ul><li>✓ Pending</li><li>✓ In Progress</li><li>✓ Finished</li><li>Level of damage</li><li>☐ Severe or total</li></ul> | Government Escuelas al CIEN FONDEN - Apoyo inmediato FONDEN - Reconstrucción Gobiernos estatales Gobiernos extranjeros Programa de la Reforma Educativa Seguros de infraestructura | Construyendo Fideicomiso Fuerza México Fundación Adopta una Escuela Fundación Alfonso Noriega Fundación BBVA Bancomer |
| School level               |     |                                                                                                                        |                                                                                                                                                                                    |                                                                                                                       |
| All                        | •   | <ul><li>■ Moderate</li><li>■ Minor</li></ul>                                                                           |                                                                                                                                                                                    |                                                                                                                       |
| State                      |     | ■ No damage category                                                                                                   |                                                                                                                                                                                    | Fundación Carlos Slim Fundación Gentera Fundacion IENOVA                                                              |
| All                        | •   |                                                                                                                        |                                                                                                                                                                                    | <ul> <li>Fundación Kaluz y Mexichen</li> <li>Fundación Telefónica</li> <li>Fundación Teletón</li> </ul>               |
| City                       |     |                                                                                                                        |                                                                                                                                                                                    | ☐ Fundación Televisa<br>☐ Happy Hearts Fund<br>☐ Niños en Alegría A.C.                                                |
| All                        | •   |                                                                                                                        |                                                                                                                                                                                    | <ul><li>ProEducación IAP</li><li>Otras fundaciones</li></ul>                                                          |
| Number of students(0-8000) | )   |                                                                                                                        |                                                                                                                                                                                    |                                                                                                                       |
| 0                          |     |                                                                                                                        |                                                                                                                                                                                    |                                                                                                                       |
| Erase filters QSea         | rch |                                                                                                                        |                                                                                                                                                                                    |                                                                                                                       |
| <b>O</b> Download result   | ts  |                                                                                                                        |                                                                                                                                                                                    |                                                                                                                       |

(19,139) results found

Disasters, Tech & Teamwork

Disasters, Tech & Teamwork

Disasters, Tech & Teamwork

Disasters, Tech & Teamwork

schoolreconstructionmap.org