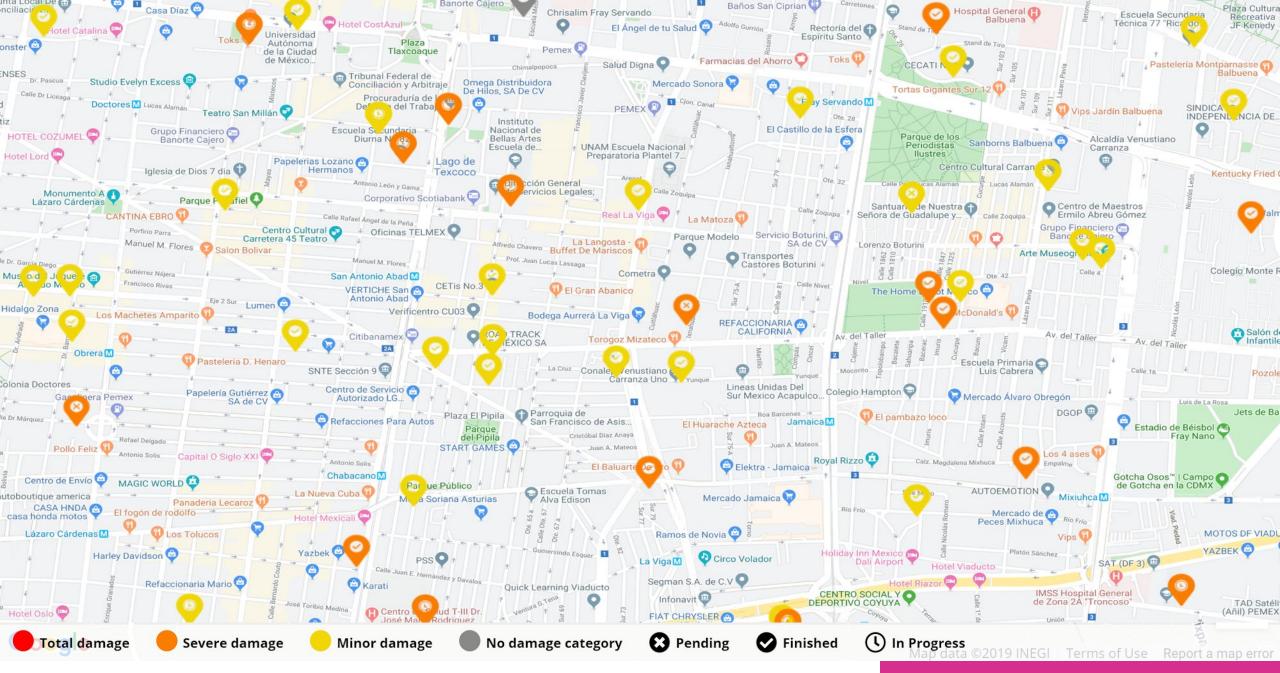

## SCHOOL RECONSTRUCTION MAP

Este sitio es un esfuerzo de organizaciones de sociedad civil y sector privado para incrementar la transparencia y rendición de cuentas alrededor de los esfuerzos de reconstrucción de escuelas después de los sismos de septiembre del año pasado. Buscamos que la herramienta ayude a organizaciones y autoridades a eficientar el uso de recursos y, a la par, sirva a las comunidades educativas para corroborar, exigir y contribuir a la reconstrucción de sus planteles.

La información de este sitio está en constante actualización, con base en los datos proporcionados por autoridades educativas, iniciativa privada y organizaciones civiles. La veracidad de los datos es responsabilidad de cada autoridad u organización. Fecha de última actualización: 19 de septiembre de 2019

## **USE THE FILTERS TO FIND AND SELECT DAMAGED SCHOOLS**

| School name or code        |     | <b>Reconstruction Status</b>                                                                                           | Reconstruction Agencies                                                                                                                                                            |                                                                                                                       |
|----------------------------|-----|------------------------------------------------------------------------------------------------------------------------|------------------------------------------------------------------------------------------------------------------------------------------------------------------------------------|-----------------------------------------------------------------------------------------------------------------------|
|                            |     | <ul><li>✓ Pending</li><li>✓ In Progress</li><li>✓ Finished</li><li>Level of damage</li><li>☐ Severe or total</li></ul> | Government Escuelas al CIEN FONDEN - Apoyo inmediato FONDEN - Reconstrucción Gobiernos estatales Gobiernos extranjeros Programa de la Reforma Educativa Seguros de infraestructura | Construyendo Fideicomiso Fuerza México Fundación Adopta una Escuela Fundación Alfonso Noriega Fundación BBVA Bancomer |
| School level               |     |                                                                                                                        |                                                                                                                                                                                    |                                                                                                                       |
| All                        | •   | <ul><li>■ Moderate</li><li>■ Minor</li></ul>                                                                           |                                                                                                                                                                                    |                                                                                                                       |
| State                      |     | ■ No damage category                                                                                                   |                                                                                                                                                                                    | Fundación Carlos Slim Fundación Gentera Fundacion IENOVA                                                              |
| All                        | •   |                                                                                                                        |                                                                                                                                                                                    | <ul> <li>Fundación Kaluz y Mexichen</li> <li>Fundación Telefónica</li> <li>Fundación Teletón</li> </ul>               |
| City                       |     |                                                                                                                        |                                                                                                                                                                                    | ☐ Fundación Televisa<br>☐ Happy Hearts Fund<br>☐ Niños en Alegría A.C.                                                |
| All                        | •   |                                                                                                                        |                                                                                                                                                                                    | <ul><li>ProEducación IAP</li><li>Otras fundaciones</li></ul>                                                          |
| Number of students(0-8000) | )   |                                                                                                                        |                                                                                                                                                                                    |                                                                                                                       |
| 0                          |     |                                                                                                                        |                                                                                                                                                                                    |                                                                                                                       |
| Erase filters QSea         | rch |                                                                                                                        |                                                                                                                                                                                    |                                                                                                                       |
| <b>O</b> Download result   | ts  |                                                                                                                        |                                                                                                                                                                                    |                                                                                                                       |

(19,139) results found

Disasters, Tech & Teamwork

Disasters, Tech & Teamwork

Disasters, Tech & Teamwork

Disasters, Tech & Teamwork

schoolreconstructionmap.org