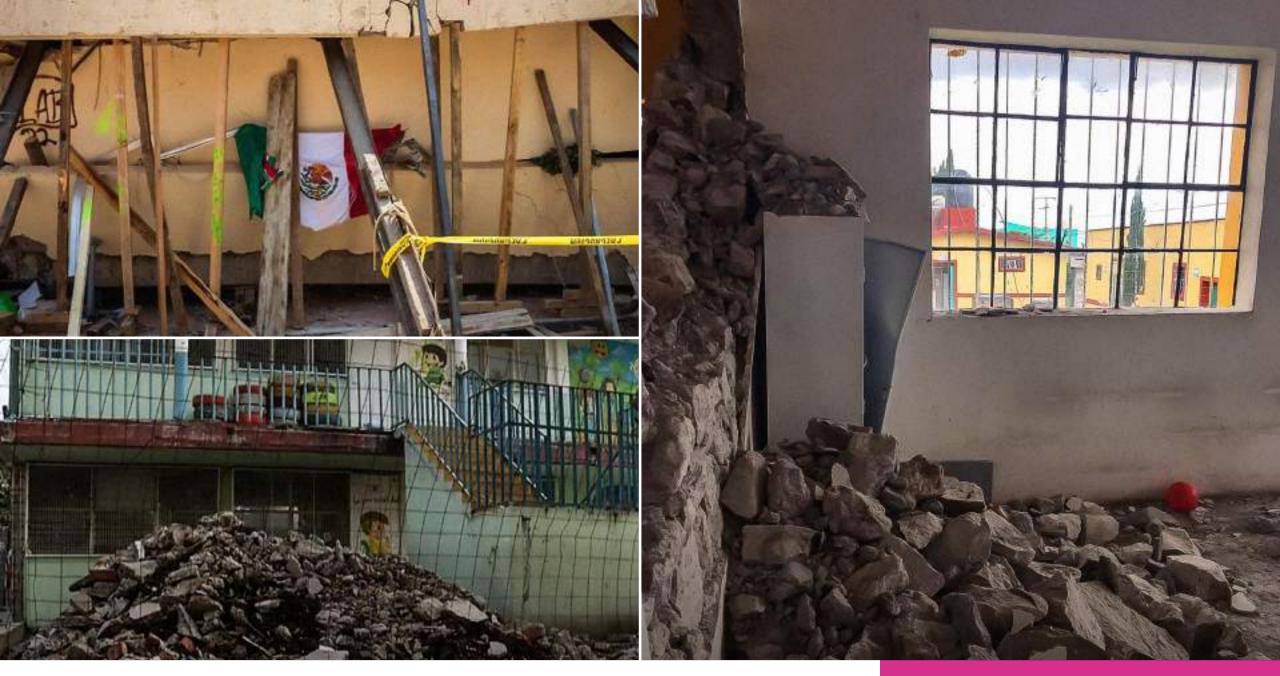

## SCHOOL RECONSTRUCTION MAP

Este sitio es un esfuerzo de organizaciones de sociedad civil y sector privado para incrementar la transparencia y rendición de cuentas alrededor de los esfuerzos de reconstrucción de escuelas después de los sismos de septiembre del año pasado. Buscamos que la herramienta ayude a organizaciones y autoridades a eficientar el uso de recursos y, a la par, sirva a las comunidades educativas para corroborar, exigir y contribuir a la reconstrucción de sus planteles.