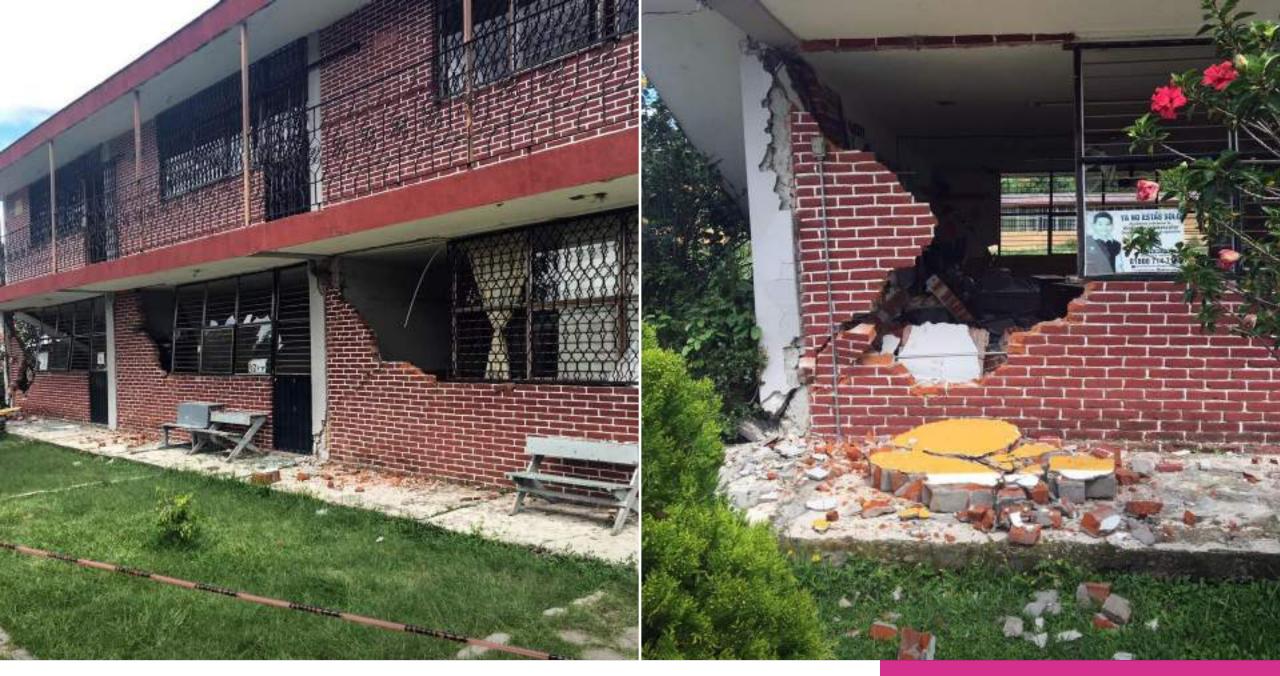

## SCHOOL RECONSTRUCTION MAP

Este sitio es un esfuerzo de organizaciones de sociedad civil y sector privado para incrementar la transparencia y rendición de cuentas alrededor de los esfuerzos de reconstrucción de escuelas después de los sismos de septiembre del año pasado. Buscamos que la herramienta ayude a organizaciones y autoridades a eficientar el uso de recursos y, a la par, sirva a las comunidades educativas para corroborar, exigir y contribuir a la reconstrucción de sus planteles.