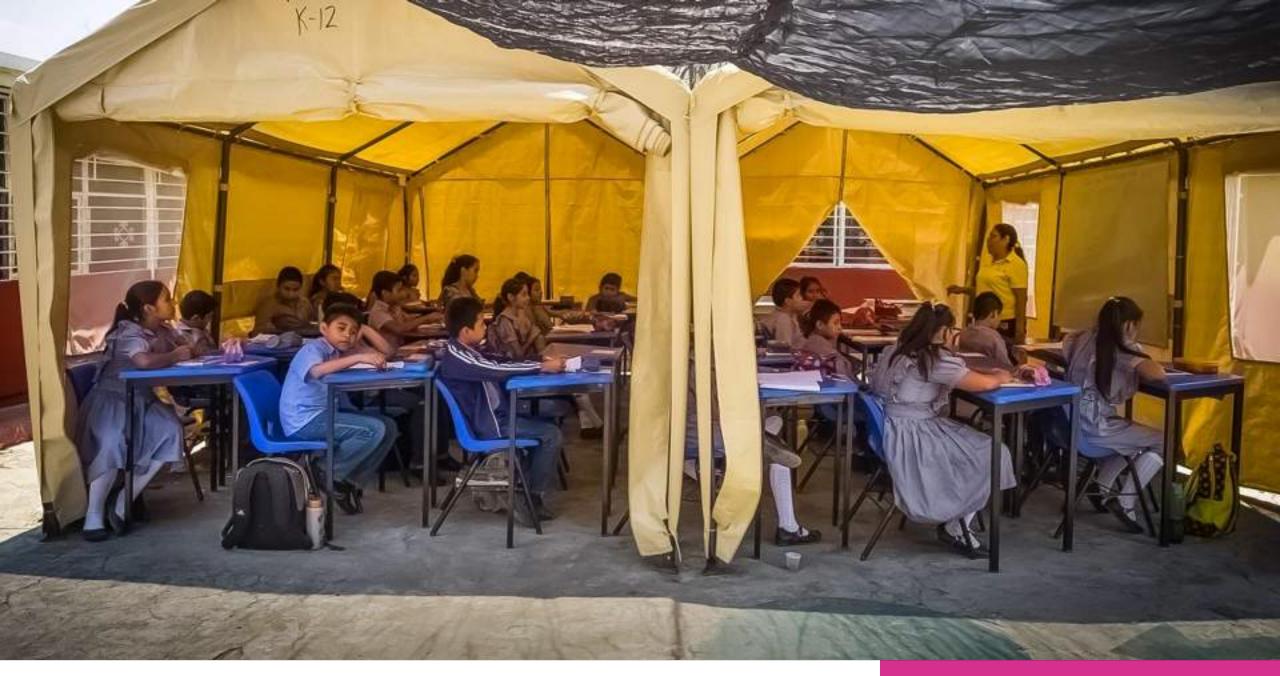

## SCHOOL RECONSTRUCTION MAP

Este sitio es un esfuerzo de organizaciones de sociedad civil y sector privado para incrementar la transparencia y rendición de cuentas alrededor de los esfuerzos de reconstrucción de escuelas después de los sismos de septiembre del año pasado. Buscamos que la herramienta ayude a organizaciones y autoridades a eficientar el uso de recursos y, a la par, sirva a las comunidades educativas para corroborar, exigir y contribuir a la reconstrucción de sus planteles.