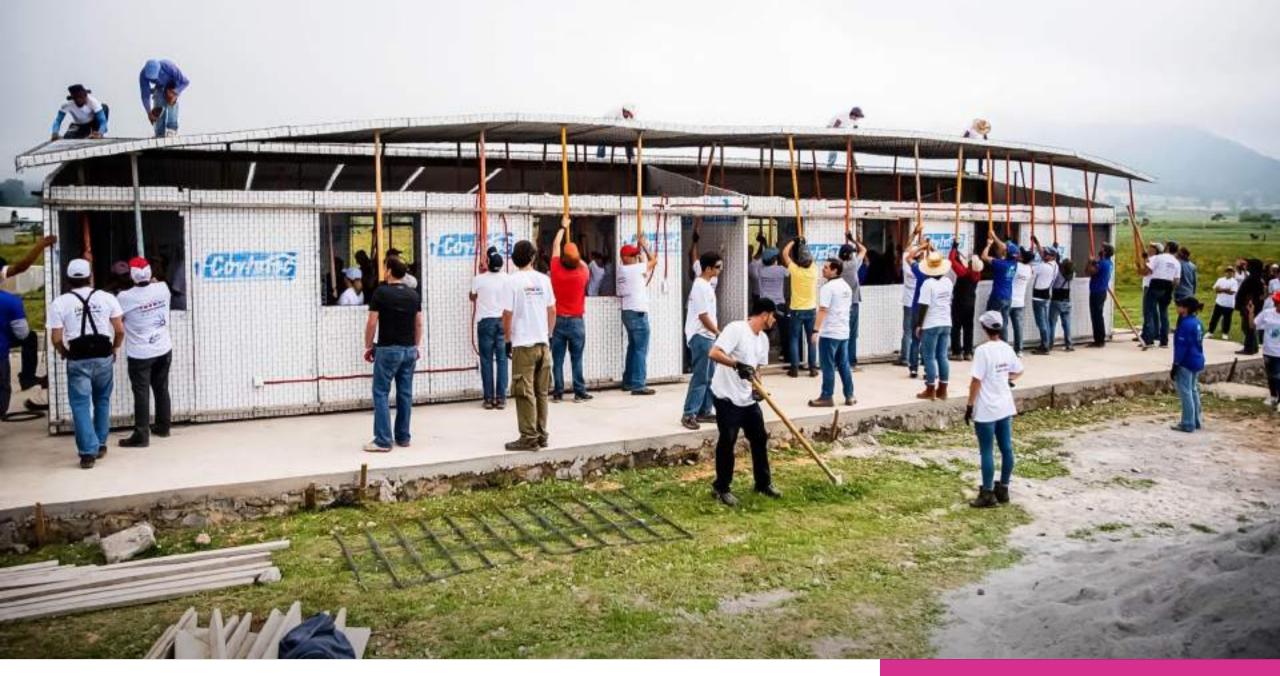

## SCHOOL RECONSTRUCTION MAP

Este sitio es un esfuerzo de organizaciones de sociedad civil y sector privado para incrementar la transparencia y rendición de cuentas alrededor de los esfuerzos de reconstrucción de escuelas después de los sismos de septiembre del año pasado. Buscamos que la herramienta ayude a organizaciones y autoridades a eficientar el uso de recursos y, a la par, sirva a las comunidades educativas para corroborar, exigir y contribuir a la reconstrucción de sus planteles.