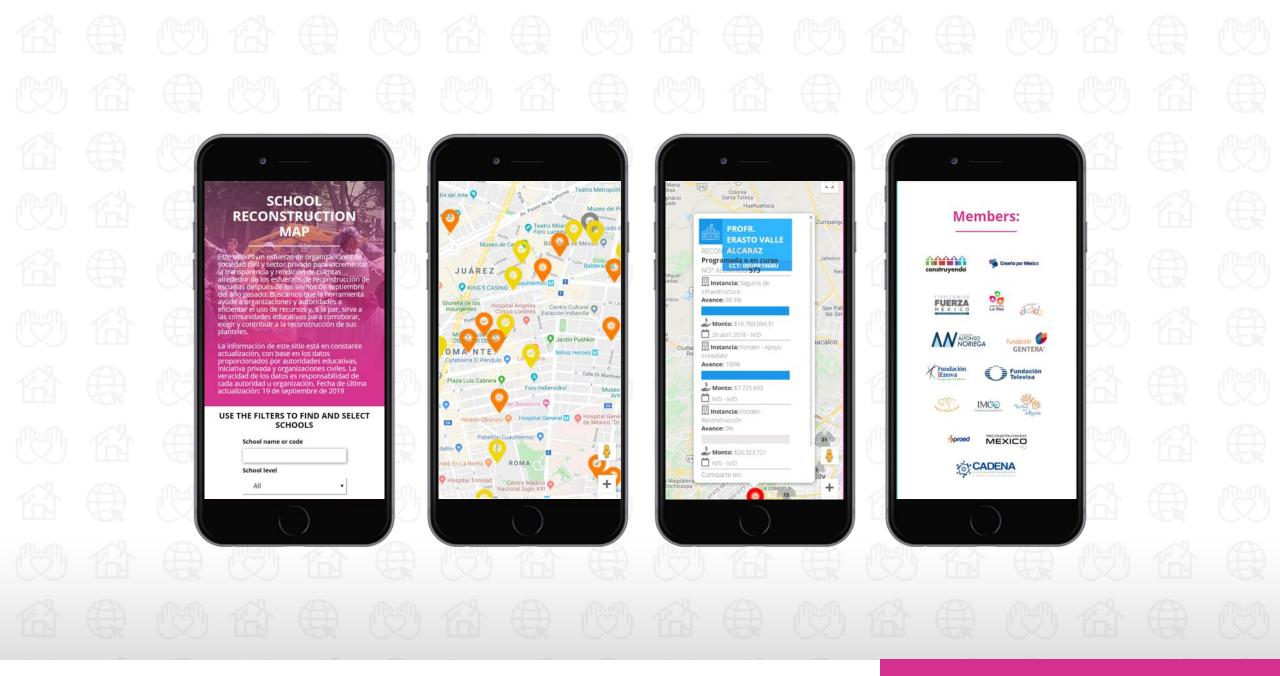

## SCHOOL RECONSTRUCTION MAP

Este sitio es un esfuerzo de organizaciones de sociedad civil y sector privado para incrementar la transparencia y rendición de cuentas alrededor de los esfuerzos de reconstrucción de escuelas después de los sismos de septiembre del año pasado. Buscamos que la herramienta ayude a organizaciones y autoridades a eficientar el uso de recursos y, a la par, sirva a las comunidades educativas para corroborar, exigir y contribuir a la reconstrucción de sus planteles.

La información de este sitio está en constante actualización, con base en los datos proporcionados por autoridades educativas, iniciativa privada y organizaciones civiles. La veracidad de los datos es responsabilidad de cada autoridad u organización. Fecha de última actualización: 19 de septiembre de 2019

## **USE THE FILTERS TO FIND AND SELECT DAMAGED SCHOOLS**

| School name or code        |     | <b>Reconstruction Status</b>                                                                                           | Reconstruction Agencies                                                                                                                                                            |                                                                                                                       |
|----------------------------|-----|------------------------------------------------------------------------------------------------------------------------|------------------------------------------------------------------------------------------------------------------------------------------------------------------------------------|-----------------------------------------------------------------------------------------------------------------------|
|                            |     | <ul><li>✓ Pending</li><li>✓ In Progress</li><li>✓ Finished</li><li>Level of damage</li><li>☐ Severe or total</li></ul> | Government Escuelas al CIEN FONDEN - Apoyo inmediato FONDEN - Reconstrucción Gobiernos estatales Gobiernos extranjeros Programa de la Reforma Educativa Seguros de infraestructura | Construyendo Fideicomiso Fuerza México Fundación Adopta una Escuela Fundación Alfonso Noriega Fundación BBVA Bancomer |
| School level               |     |                                                                                                                        |                                                                                                                                                                                    |                                                                                                                       |
| All                        | •   | <ul><li>■ Moderate</li><li>■ Minor</li></ul>                                                                           |                                                                                                                                                                                    |                                                                                                                       |
| State                      |     | ■ No damage category                                                                                                   |                                                                                                                                                                                    | Fundación Carlos Slim Fundación Gentera Fundacion IENOVA                                                              |
| All                        | •   |                                                                                                                        |                                                                                                                                                                                    | <ul> <li>Fundación Kaluz y Mexichen</li> <li>Fundación Telefónica</li> <li>Fundación Teletón</li> </ul>               |
| City                       |     |                                                                                                                        |                                                                                                                                                                                    | ☐ Fundación Televisa<br>☐ Happy Hearts Fund<br>☐ Niños en Alegría A.C.                                                |
| All                        | •   |                                                                                                                        |                                                                                                                                                                                    | <ul><li>ProEducación IAP</li><li>Otras fundaciones</li></ul>                                                          |
| Number of students(0-8000) | )   |                                                                                                                        |                                                                                                                                                                                    |                                                                                                                       |
| 0                          |     |                                                                                                                        |                                                                                                                                                                                    |                                                                                                                       |
| Erase filters QSea         | rch |                                                                                                                        |                                                                                                                                                                                    |                                                                                                                       |
| <b>O</b> Download result   | ts  |                                                                                                                        |                                                                                                                                                                                    |                                                                                                                       |