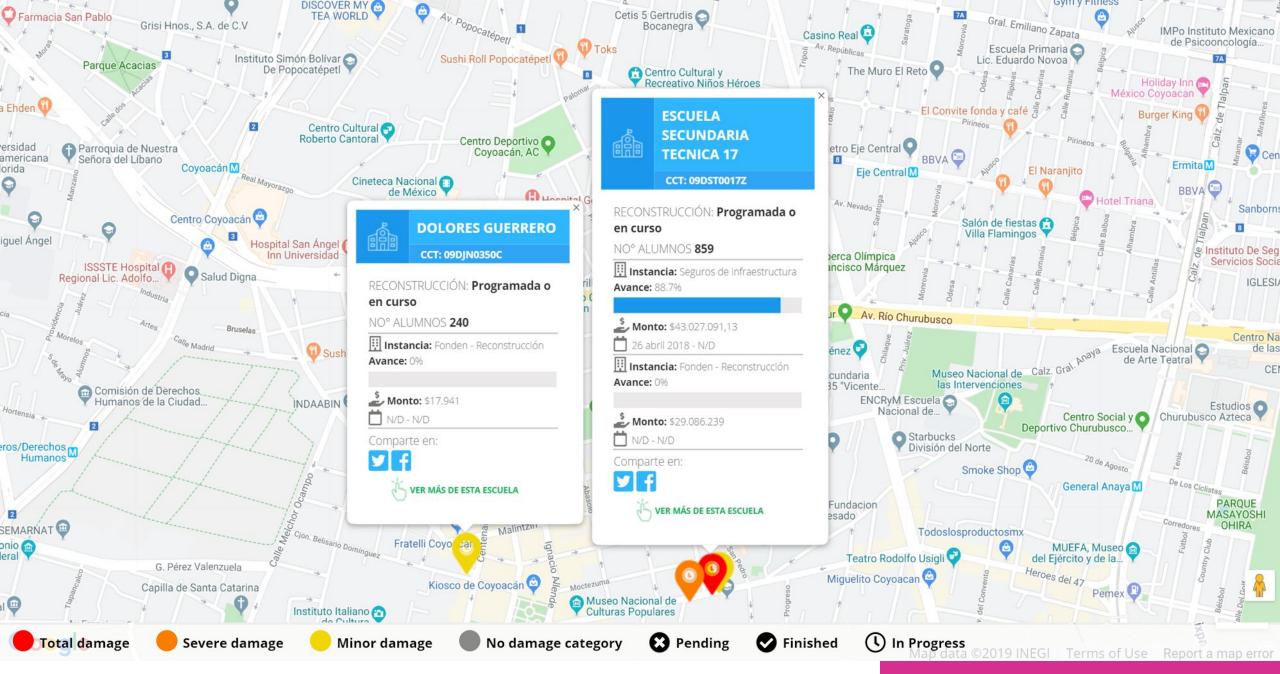

## **USE THE FILTERS TO FIND AND SELECT DAMAGED SCHOOLS**

| School name or code        |     | <b>Reconstruction Status</b>                                                                                           | Reconstruction Agencies                                                                                                                                                            |                                                                                                                       |
|----------------------------|-----|------------------------------------------------------------------------------------------------------------------------|------------------------------------------------------------------------------------------------------------------------------------------------------------------------------------|-----------------------------------------------------------------------------------------------------------------------|
|                            |     | <ul><li>✓ Pending</li><li>✓ In Progress</li><li>✓ Finished</li><li>Level of damage</li><li>☐ Severe or total</li></ul> | Government Escuelas al CIEN FONDEN - Apoyo inmediato FONDEN - Reconstrucción Gobiernos estatales Gobiernos extranjeros Programa de la Reforma Educativa Seguros de infraestructura | Construyendo Fideicomiso Fuerza México Fundación Adopta una Escuela Fundación Alfonso Noriega Fundación BBVA Bancomer |
| School level               |     |                                                                                                                        |                                                                                                                                                                                    |                                                                                                                       |
| All                        | •   | <ul><li>■ Moderate</li><li>■ Minor</li></ul>                                                                           |                                                                                                                                                                                    |                                                                                                                       |
| State                      |     | ■ No damage category                                                                                                   |                                                                                                                                                                                    | Fundación Carlos Slim Fundación Gentera Fundacion IENOVA                                                              |
| All                        | •   |                                                                                                                        |                                                                                                                                                                                    | <ul> <li>Fundación Kaluz y Mexichen</li> <li>Fundación Telefónica</li> <li>Fundación Teletón</li> </ul>               |
| City                       |     |                                                                                                                        |                                                                                                                                                                                    | ☐ Fundación Televisa<br>☐ Happy Hearts Fund<br>☐ Niños en Alegría A.C.                                                |
| All                        | •   |                                                                                                                        |                                                                                                                                                                                    | <ul><li>ProEducación IAP</li><li>Otras fundaciones</li></ul>                                                          |
| Number of students(0-8000) | )   |                                                                                                                        |                                                                                                                                                                                    |                                                                                                                       |
| 0                          |     |                                                                                                                        |                                                                                                                                                                                    |                                                                                                                       |
| Erase filters QSea         | rch |                                                                                                                        |                                                                                                                                                                                    |                                                                                                                       |
| <b>O</b> Download result   | ts  |                                                                                                                        |                                                                                                                                                                                    |                                                                                                                       |

(19,139) results found

Disasters, Tech & Teamwork

Disasters, Tech & Teamwork

Disasters, Tech & Teamwork

Disasters, Tech & Teamwork

schoolreconstructionmap.org